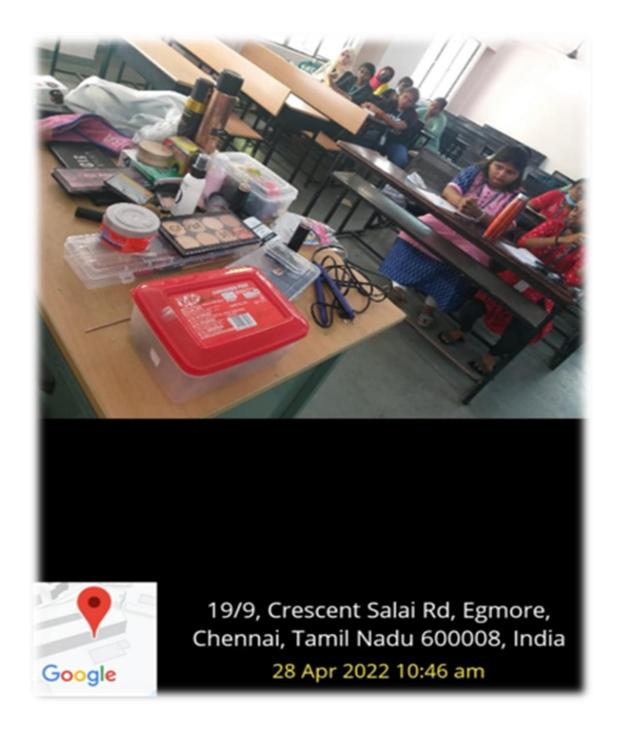

#### ETHIRAJ COLLEGE FOR WOMEN (Autonomous)

**Chennai – 600 008** 

Affiliated to the University of Madras College with Potential for Excellence Reaccredited with A Grade by NAAC

**BEAUTICIAN COURSE** 